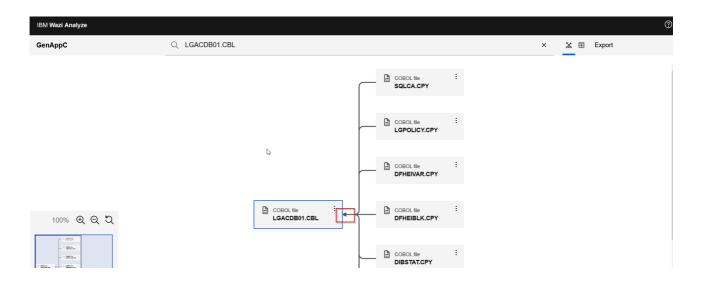

## 1. Graph view

 arrow in wrong direction CONTAINS references should also be displayed from the left to the right (like CALLS relationships)

in first analysis result dialogs the selected artifact is highlighted via blue edging. That's
very helpful for the customer to keep track especially in complex diagrams. But this
edging disappears when you open the context menu or change the Releationship depth
or ...