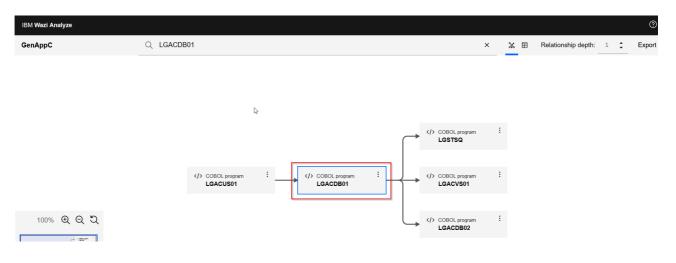

## 1. Graph view

 arrow in wrong direction CONTAINS references should also be displayed from the left to the right (like CALLS relationships)

in first analysis result dialogs the selected artifact is highlighted via blue edging. That's
very helpful for the customer to keep track especially in complex diagrams. But this
edging disappears when you open the context menu or change the Releationship depth
or ...