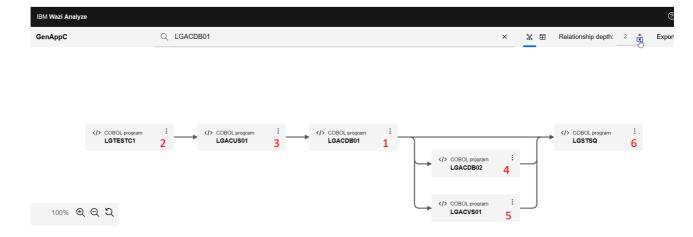

## 1. Graph view

 arrow in wrong direction CONTAINS references should also be displayed from the left to the right (like CALLS relationships)

in first analysis result dialogs the selected artifact is highlighted via blue edging. That's
very helpful for the customer to keep track especially in complex diagrams. But this
edging disappears when you open the context menu or change the Releationship depth
or ...