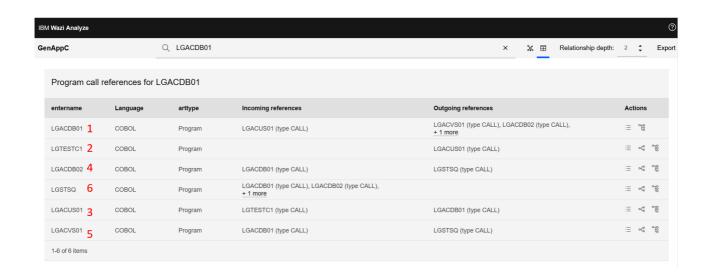

## 2. Table view

CALL hierarchy can't be identified anymore.

The selected artifact is presented in the first line. But below that any systematic is missing